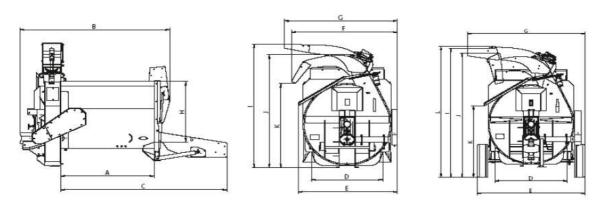

| Technical Characteristics |                                  |            |            |
|---------------------------|----------------------------------|------------|------------|
|                           |                                  |            | PR 2000 GM |
|                           |                                  | PR 2000 GM | trailed    |
| Α                         | Interior body length door closed | 1.70 m     | 1.70 m     |
| В                         | Overall length                   | 2.70 m     | 3.82 m     |
| С                         | Interior body length door open   | 3.00 m     | 3.00 m     |
| D                         | Interior body width              | 1.35 m     | 1.35 m     |
| Е                         | Overall width                    | 1.79 m     | 2.00 m     |
| F                         | Overall width spout folded up    | 1.91 m     | 2.00 m     |
| G                         | Overall width spout unfolded     | 1.90 m     | 2.10 m     |
| Н                         | Interior body height             | 1.10 m     | 1.10 m     |
| I                         | Overall height spout unfolded    | 2.76 m     | 2.75 m     |
| J                         | Overall height spout folded up   | 2.21 m     | 2.50 m     |
| K                         | Minimum distribution height      | 1.22 m     | 1.45 m     |
| L                         | Maximum distribution height      | 2.42 m     | 2.70 m     |